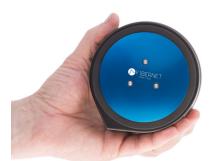

## **FUTURA** LAUNCH LEAD

FUTURA is the launch lead entirely designed, produced and patented by Fibernet. An innovative solution: compact, resistant, easily transportable, it is designed to make the installer's activity in the field more comfortable and functional.

PRODUCT DETAILS