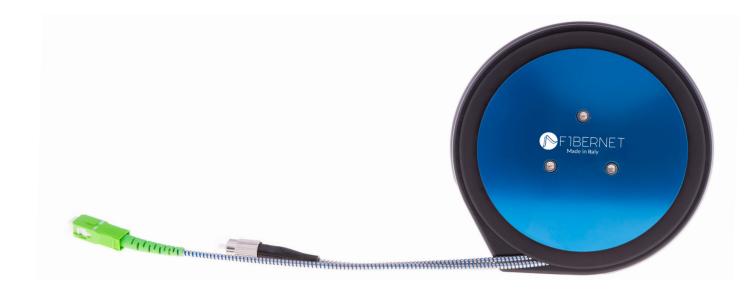

## **FUTURA** LAUNCH LEAD

FUTURA is the launch lead entirely designed, produced and patented by Fibernet. An innovative solution: compact, resistant, easily transportable, it is designed to make the installer's activity in the field more comfortable and functional.

PRODUCT DETAILS