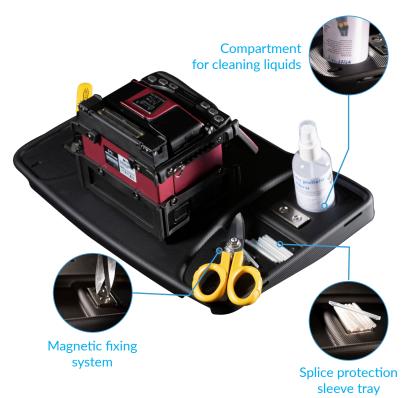

## Are you ready for UNICO world?

**UN1CO mobile** is a **smart tray** where you can fix splicing machine, cleaver and all the tools you need for FTTH applications. It can be worn, installed on a **pole**, on a **ladder** or on a tripod to maximize the efficiency.

**UN1CO mobile's** weight is just 1.25 kg: you can bring it with you in its practical backpack and confortably wear it to use it on the field.

Fix the splicer and cleaver with the supplied screws or double-sided stretches. Thanks to the magnets, your tools are also safe.

Optimize your time and reduce the risk of damaging equipment: work efficaciously and maximize your profits.

No need to go up and down on the stairs for several times, or "set-up at your best" to do the job: With Un1co mobile you have all your equipment at your fingertips.

With **UN1CO mobile** you have not to worry about keeping your tools anymore: it increases safety, even at great heights.