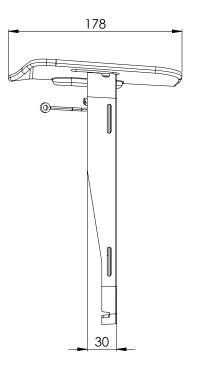

**UN1CO mobile's** weight is just 1.25 kg: you can bring it with you in its practical backpack and confortably wear it to use it on the field.

Fix the splicer and cleaver with the supplied screws or double-sided stretches. Thanks to the magnets, your tools are also safe.