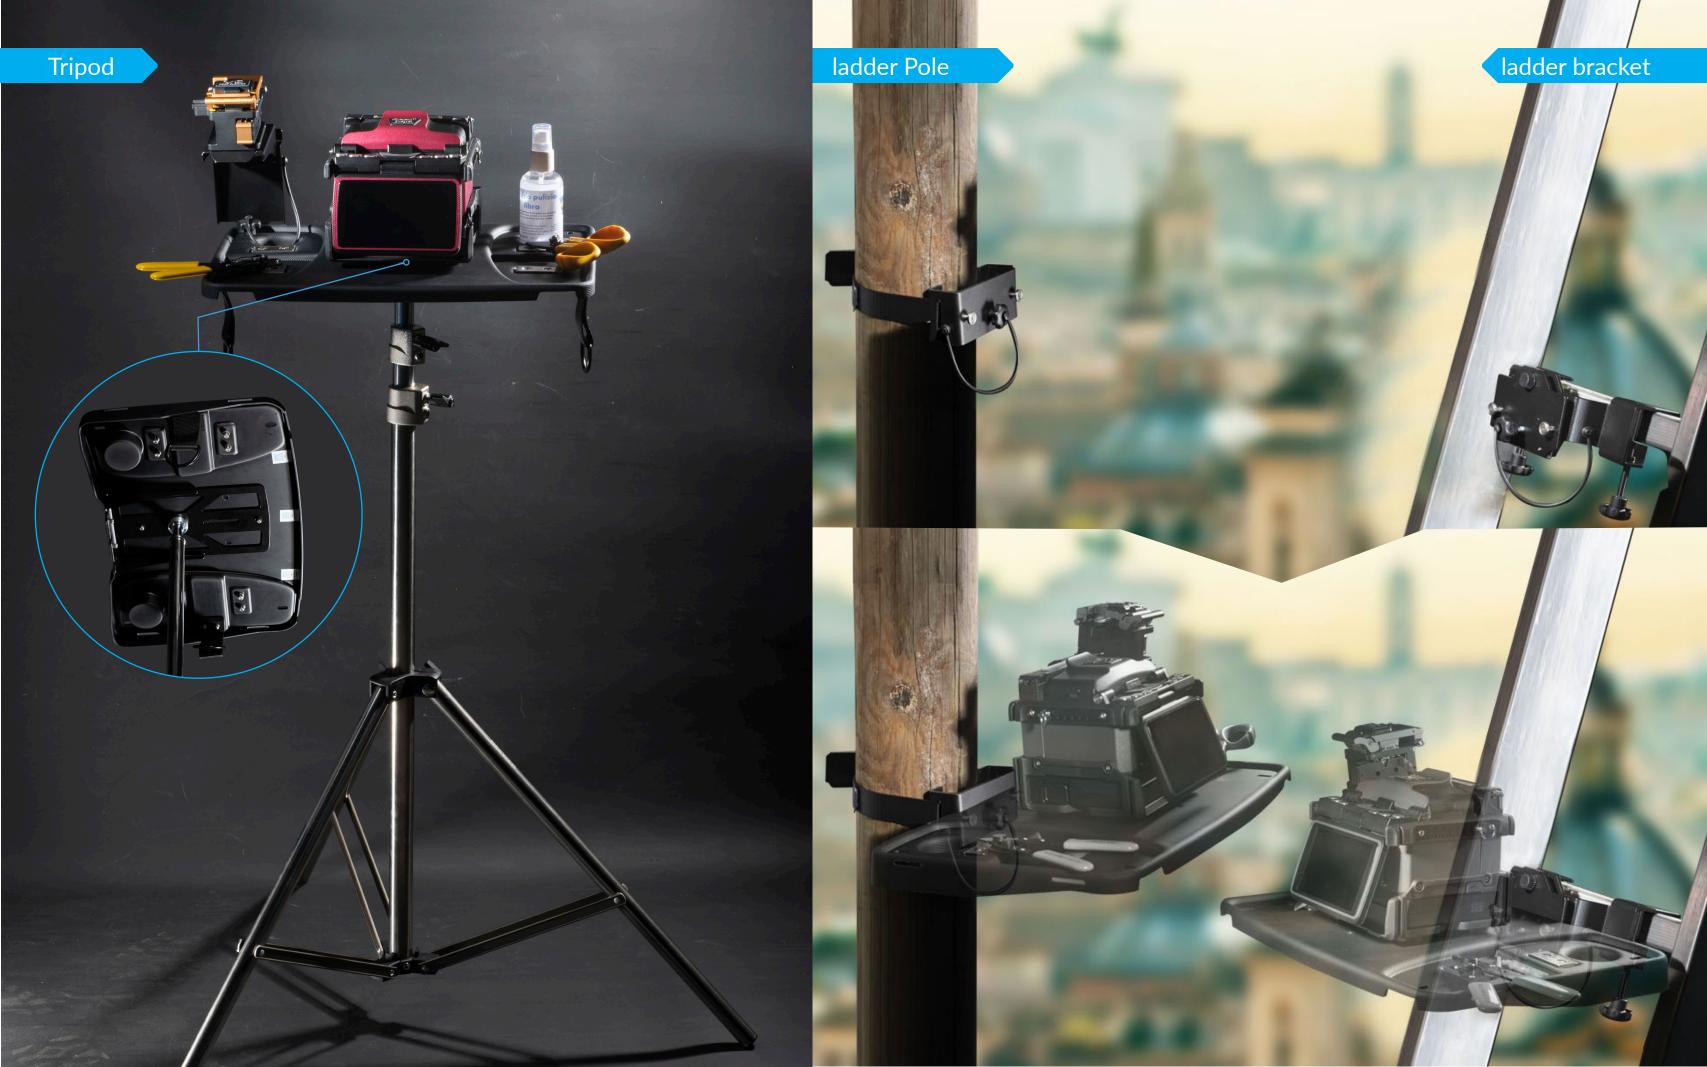

## Are you ready for UNICO world?

**UN1CO mobile** is a **smart tray** where you can fix splicing machine, cleaver and all the tools you need for FTTH applications. It can be worn, installed on a **pole**, on a **ladder** or on a tripod to maximize the efficiency.

Optimize your time and reduce the risk of damaging equipment: work efficaciously and maximize your profits.

No need to go up and down on the stairs for several times, or "set-up at your best" to do the job: With Un1co mobile you have all your equipment at your fingertips.

With **UN1CO mobile** you have not to worry about keeping your tools anymore: it increases safety, even at great heights.