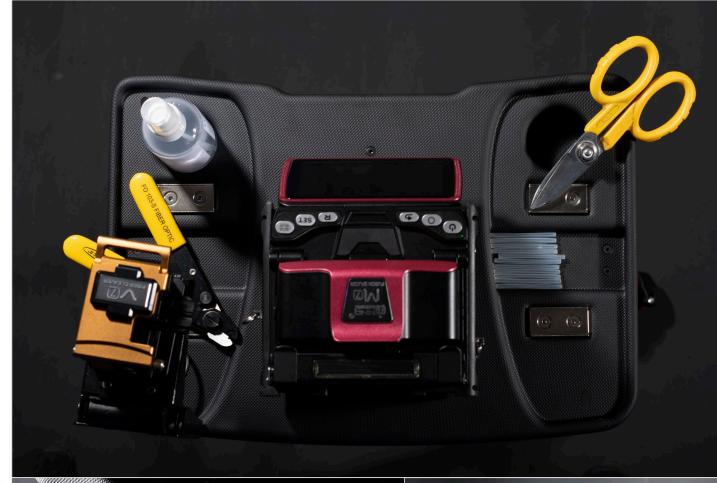

## Are you ready for UNICO world?

**UN1CO mobile** is a **smart tray** where you can fix splicing machine, cleaver and all the tools you need for FTTH applications. It can be worn, installed on a **pole**, on a **ladder** or on a tripod to maximize the efficiency.

**UN1CO mobile's** weight is just 1.25 kg: you can bring it with you in its practical backpack and confortably wear it to use it on the field.

Fix the splicer and cleaver with the supplied screws or double-sided stretches. Thanks to the magnets, your tools are also safe.

Optimize your time and reduce the risk of damaging equipment: work efficaciously and maximize your profits.

No need to go up and down on the stairs for several times, or "set-up at your best" to do the job: With Un1co mobile you have all your equipment at your fingertips.