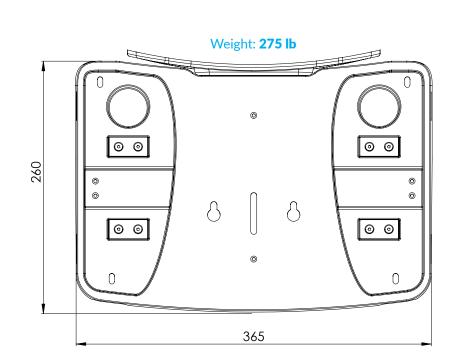

**UN1CO mobile's** weight is just 1.25 kg: you can bring it with you in its practical backpack and confortably wear it to use it on the field.

Fix the splicer and cleaver with the supplied screws or double-sided stretches. Thanks to the magnets, your tools are also safe.