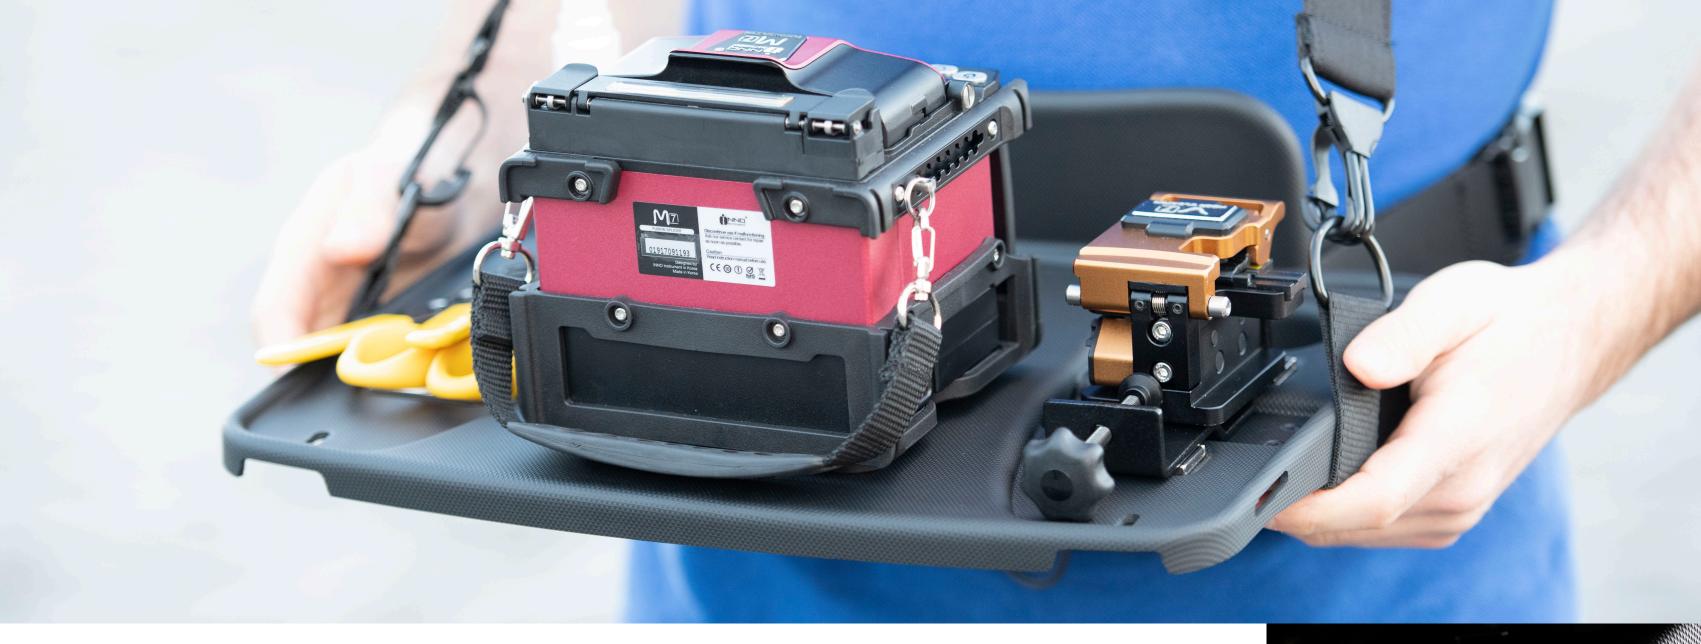

## Are you ready for UNICO world?

**UN1CO mobile** is a **smart tray** where you can fix splicing machine, cleaver and all the tools you need for FTTH applications. It can be worn, installed on a **pole**, on a **ladder** or on a tripod to maximize the efficiency.

**UN1CO mobile's** weight is just 1.25 kg: you can bring it with you in its practical backpack and confortably wear it to use it on the field.

Fix the splicer and cleaver with the supplied screws or double-sided stretches. Thanks to the magnets, your tools are also safe.

Optimize your time and reduce the risk of damaging equipment: work efficaciously and maximize your profits.

No need to go up and down on the stairs for several times, or "set-up at your best" to do the job: With Un1co mobile you have all your equipment at your fingertips.

With **UN1CO mobile** you have not to worry about keeping your tools anymore: it increases safety, even at great heights.