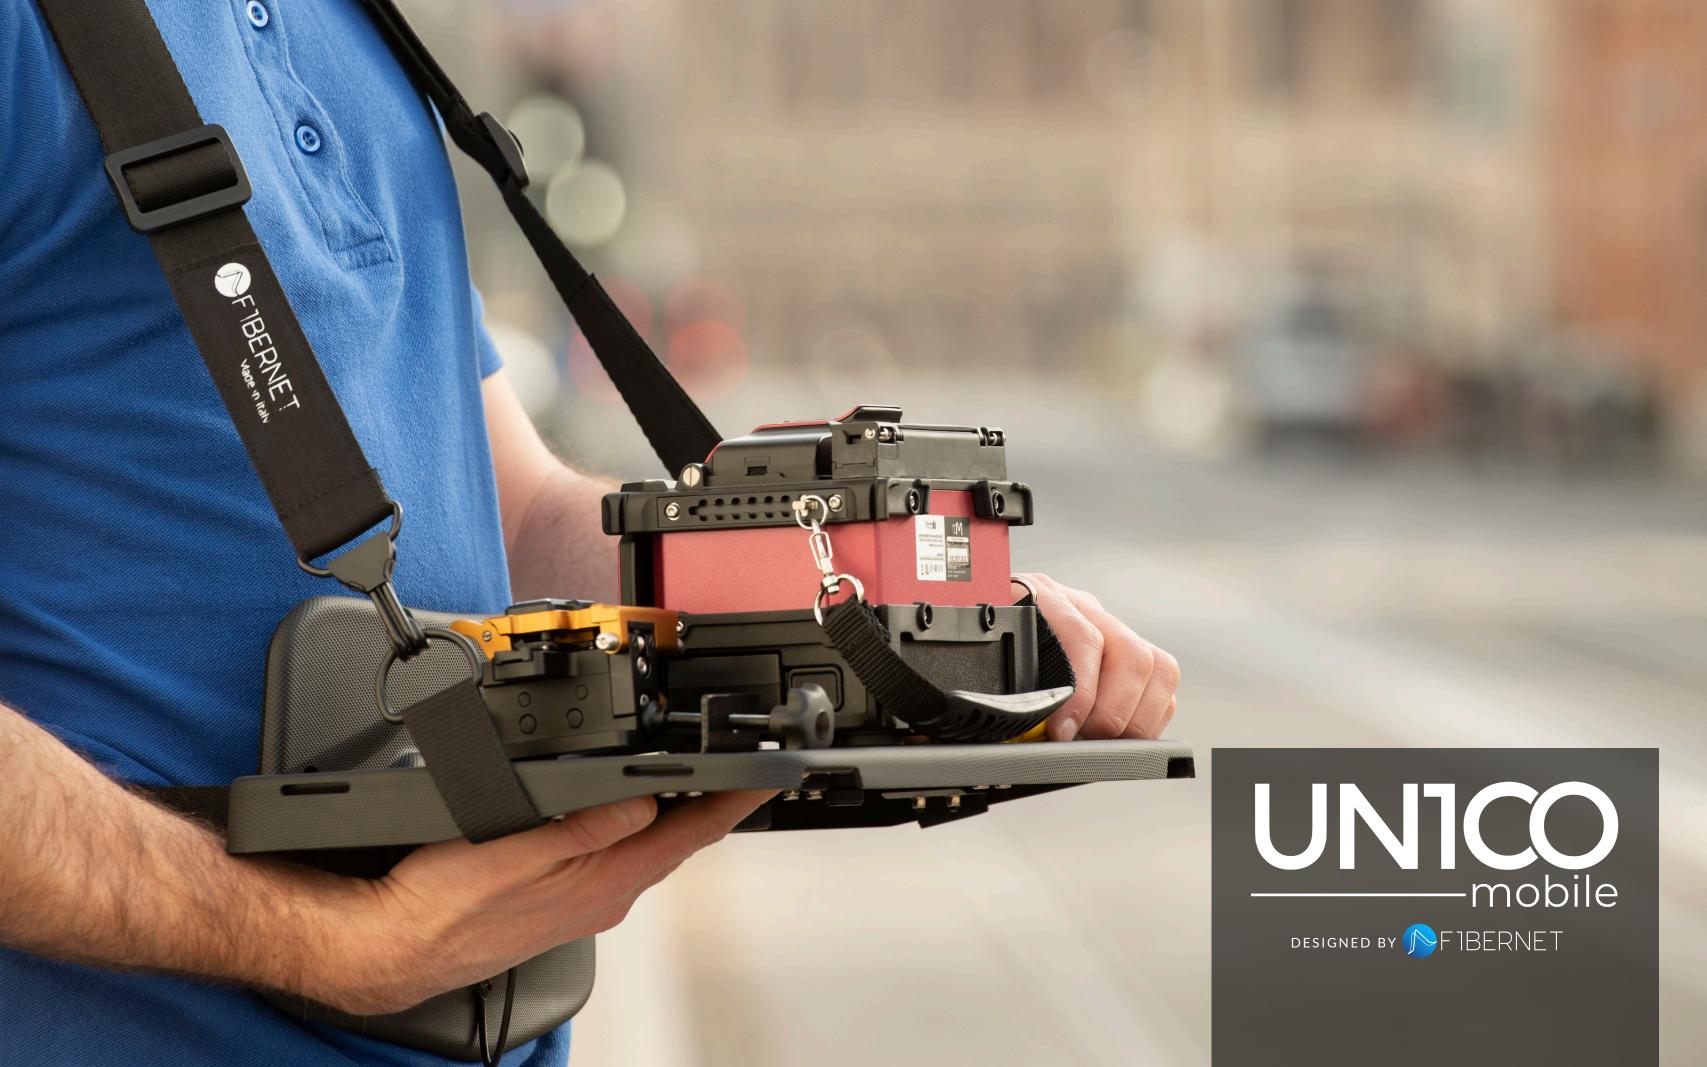

## Are you ready for UNICO world?

**UN1CO mobile** is a **smart tray** where you can fix splicing machine, cleaver and all the tools you need for FTTH applications. It can be worn, installed on a **pole**, on a **ladder** or on a tripod to maximize the efficiency.

**UN1CO mobile's** weight is just 1.25 kg: you can bring it with you in its practical backpack and confortably wear it to use it on the field.

Fix the splicer and cleaver with the supplied screws or double-sided stretches. Thanks to the magnets, your tools are also safe.

With **UN1CO mobile** you have not to worry about keeping your tools anymore: it increases safety, even at great heights.