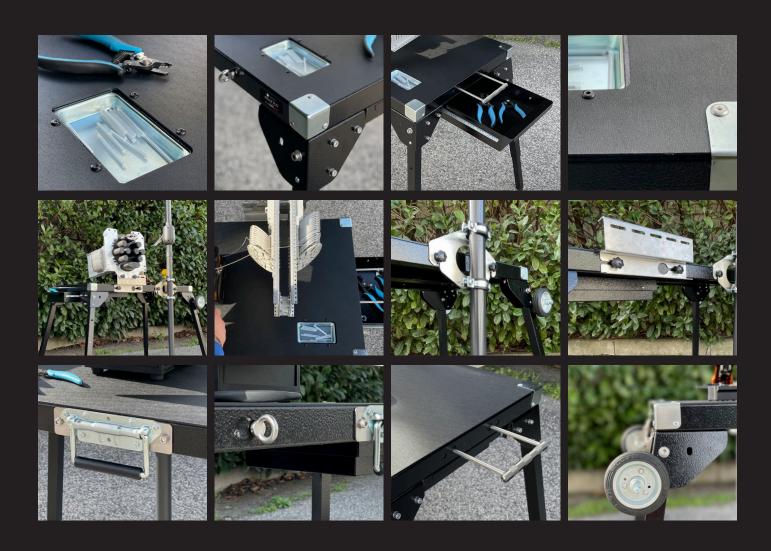

## 3 ADJUSTABLE HEIGHTS

COMPARTMENT FOR PROTECTION SLEEVES

**NON-SLIP ABS SURFACE** 

CUSTOMIZABLE WITH DIFFERENT ACCESSORIES

#### TROLLEY KIT

For a handy transport and to carry equipment (closure fixing clamp included)

Code:TAVKITTRL

## DRAWER TO STORE EQUIPMENT

Code: TAVKITCAS

2 ADJUSTABLE HEIGHTS FROM 65 TO 90 cm

3 ADJUSTABLE FEET ( MAX 6 CM)

4 HANDLE FOR EASY TRANSPORT

5 COMPARTMENT FOR PROTECTION SLEEVES

6 DRAWER TO STORE EQUIPMENT

7 HANDLE FOR TROLLEY VERSION

8 CLOSURE FIXING CLAMP

9 UMBRELLA HOLDER

WHEELS FOR A HANDY TRANSPORT