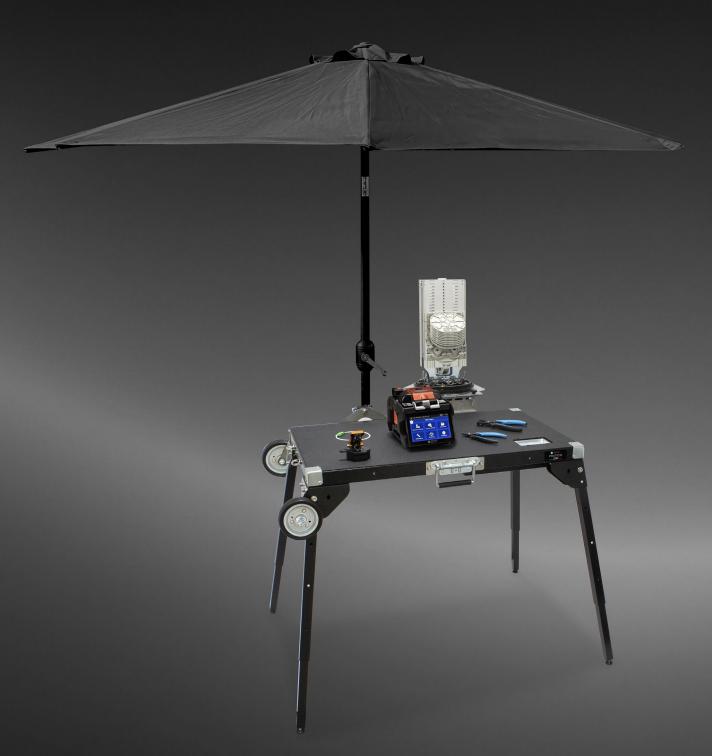

## **PRATICO**

**WORKING STATION** 

Adjustable heights
Umbrella and closure holder
Wheels for an easy transport

# PRATICO

**WORKING STATION** 

#### UMBRELLA HOLDER

Code:TAVKITPO

### CLOSURE FIXING CLAMP

Closure can be either fixed horizontally or vertically

Code:TAVKITMUF

9 UMBRELLA HOLDER

WHEELS FOR A HANDY TRANSPORT