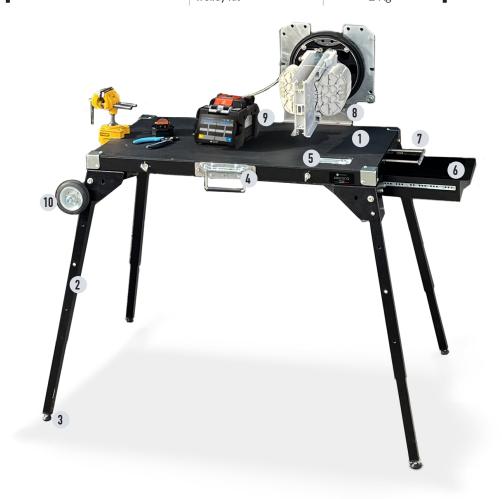

2 ADJUSTABLE HEIGHTS FROM 65 TO 90 cm

3 ADJUSTABLE FEET ( MAX 6 CM)

4 HANDLE FOR EASY TRANSPORT

5 COMPARTMENT FOR PROTECTION SLEEVES

6 DRAWER TO STORE EQUIPMENT

7 HANDLE FOR TROLLEY VERSION

8 CLOSURE FIXING CLAMP

9 UMBRELLA HOLDER

WHEELS FOR A HANDY TRANSPORT