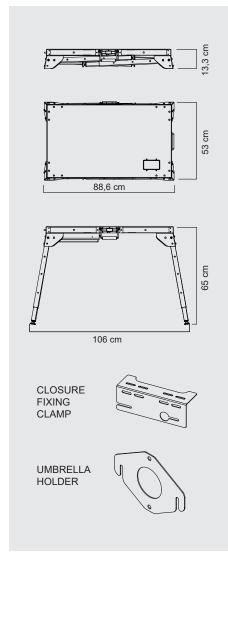

### CLOSURE FIXING CLAMP

Closure can be either fixed horizontally or vertically

Code:TAVKITMUF

#### UMBRELLA HOLDER

Code:TAVKITPO

#### **SPECIFICATIONS**

| MATERIAL           | Steel                                                    |        |
|--------------------|----------------------------------------------------------|--------|
| WORKING SURFACE    | ABS 3mm                                                  |        |
| WIDTH              | 88,6 cm                                                  |        |
| DEPTH              | 53 cm                                                    |        |
| ADJUSTABLE HEIGHTS | 65/77/90 cm                                              |        |
| HEIGHT (CLOSED)    | 13,3 cm                                                  |        |
| WEIGHT             | 14 Kg (without accessories)<br>19 kg (full accessorized) |        |
|                    | Umbrella holder                                          | 0,5 Kg |
|                    | Closure fixing clamp                                     | 0,5 Kg |
|                    | Tools drawer                                             | 2 Kg   |
|                    | Trolley kit                                              | 2 Kg   |