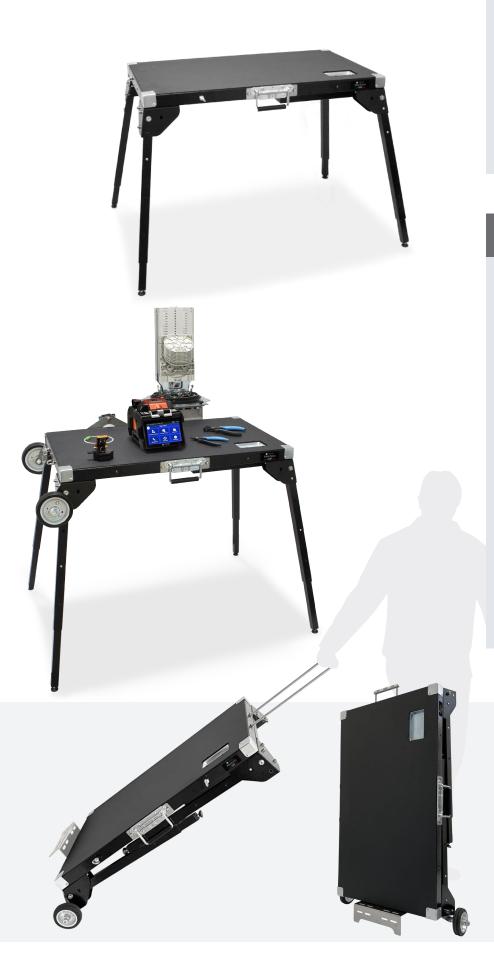

#### TROLLEY KIT

For a handy transport and to carry equipment (closure fixing clamp included)

Code:TAVKITTRL

## 3 ADJUSTABLE HEIGHTS

COMPARTMENT FOR PROTECTION SLEEVES

**NON-SLIP ABS SURFACE** 

CUSTOMIZABLE WITH DIFFERENT ACCESSORIES

2 ADJUSTABLE HEIGHTS FROM 65 TO 90 cm

3 ADJUSTABLE FEET ( MAX 6 CM)

4 HANDLE FOR EASY TRANSPORT

5 COMPARTMENT FOR PROTECTION SLEEVES

6 DRAWER TO STORE EQUIPMENT

7 HANDLE FOR TROLLEY VERSION

8 CLOSURE FIXING CLAMP

9 UMBRELLA HOLDER

WHEELS FOR A HANDY TRANSPORT