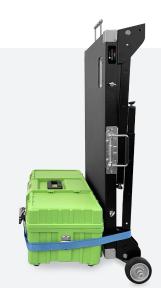

#### TROLLEY KIT

For a handy transport and to carry equipment (closure fixing clamp included)

Code:TAVKITTRL